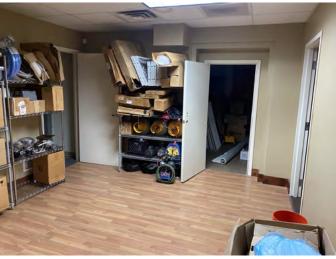

#### **Property Details**

- Former Wendy's in Medina County
- · Stand Alone Building
- Interior Finished as Office/Retail Use
- · Most Recent Cash/Loan Store
- Built in 1975
- Plenty of Parking
- · Storage Items to be Removed
- Great Location in Retail Corridor
- Sale Price: \$650,000
- Lease Rate: \$14.00 PSF NNN