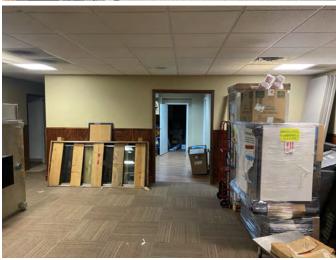

#### **Property Details**

- Former Wendy's in Medina County
- · Stand Alone Building
- Interior Finished as Office/Retail Use
- · Most Recent Cash/Loan Store
- Built in 1975
- Plenty of Parking
- · Storage Items to be Removed
- Great Location in Retail Corridor
- Sale Price: \$650,000
- Lease Rate: \$14.00 PSF NNN