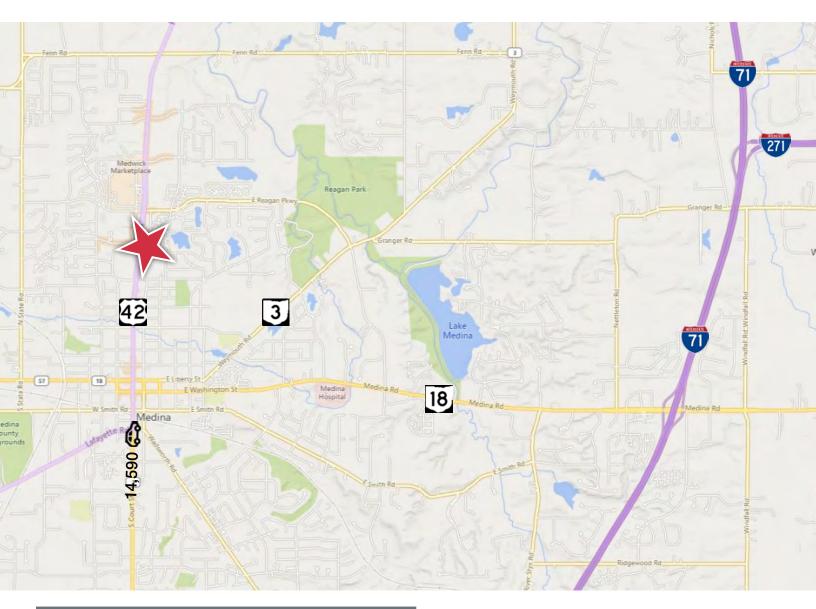

## FOR SALE OR LEASE

| Demographics       | 1 Mile                                | 3 Miles   | 5 Miles   |
|--------------------|---------------------------------------|-----------|-----------|
| Population:        | 9,076                                 | 38,049    | 57,688    |
| Households:        | 4,332                                 | 15,415    | 22,938    |
| Median Age:        | 43.6                                  | 40.6      | 41.2      |
| Average HH Income: | \$95,049                              | \$125,751 | \$136,655 |
| Traffic Count:     | 14,590 Vehicles Daily on N. Court St. |           |           |

#### Margaret Slesnick

330 535 2661 x1323 margaret.slesnick@naipvc.com

| Property Details | BUILDING SIZE:          | 2,444 SF                                |  |
|------------------|-------------------------|-----------------------------------------|--|
|                  | PROPERTY TYPE:          | Retail                                  |  |
|                  | FORMER USE:             | Fast Food, Cash & Loan                  |  |
|                  | ACREAGE:                | 0.45 acres                              |  |
|                  | FRONTAGE:               | 101' (N. Court St./SR-42)               |  |
|                  | DEPTH:                  | 182'                                    |  |
|                  | PPN:                    | 028-19B-09-071                          |  |
|                  | ZONING:                 | C-3 (General Commercial)                |  |
|                  | YEAR BUILT:             | 1975                                    |  |
|                  | PARKING:                | Surface Lot                             |  |
|                  |                         |                                         |  |
| Pricing Details  | SALE PRICE:             | \$650,000                               |  |
|                  | TAXES:                  | \$8,622 (2022)                          |  |
|                  | LEASE RATE:             | \$14 PSF NNN                            |  |
|                  |                         |                                         |  |
| Location Details | COUNTY:                 | Medina                                  |  |
|                  | INTERCHANGE / DISTANCE: | SR-18 / 1.2 miles; I-71 / 5.8 miles     |  |
|                  | LOCATED:                | Next to Speedway, in front of Buehler's |  |