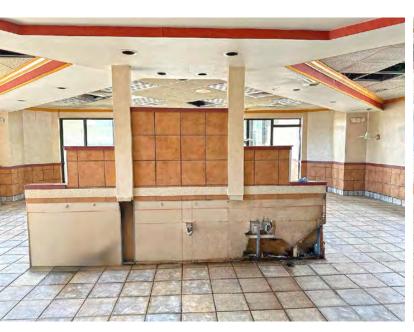

### **Property Details**

Building Size: 5,244 SF

Acreage: 1.28 acres

• Frontage: 33' (Euclid Ave.)

- · Zoning: GB General Business
- · Many creative uses for this two-curb cut corner property
- Motivated landlord
- Majority of obsolete fixtures have been removed Drivethru and walk-in cooler remain
- · On Hard Corner, two ingress/egress cuts
- Existing signage pole is grandfathered or a monument sign is allowable. (Hard corner sign use is not available)

**FRONTAGE:** 33' (Euclid Ave.)

CEILING HEIGHT: 14'

**CONSTRUCTION:** Masonry, Fire Resistant

**ZONING:** GB - General Business

**YEAR BUILT:** 1989 / 1995

**PARKING:** 55 Spaces -Surface Lot

**FEATURES:** Majority of obsolete fixtures have been removed.

Drive-thru and Walk in Cooler remain.

Lease Details

\$6-\$7/SF for first 2-3 years, as is **LEASE PRICE**: 4 to 6 months of rent abatement

(NNN's in that period covered by tenant)

**Location Details** 

COUNTY: Lake

INTERCHANGE / DISTANCE: I-90 / less than 0.25 mile

**LOCATED:** Euclid Ave. and Bishop Rd.

**Notes** 

READY TO RE-PURPOSE, RE-CONFIGURE OR RE-DEVELOP!

Active Deed Restriction / Negotiable to Remove Restriction