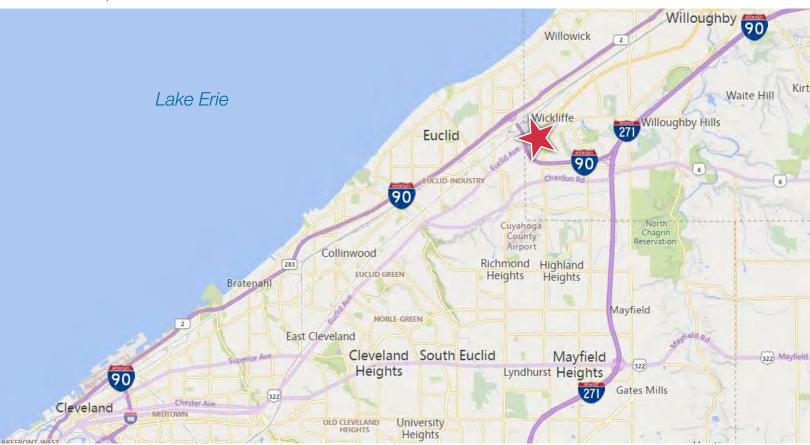

INTERCHANGE / DISTANCE: I-90 / less than 0.25 mile

**LOCATED:** Euclid Ave. and Bishop Rd.

**Notes** 

READY TO RE-PURPOSE, RE-CONFIGURE OR RE-DEVELOP!

Active Deed Restriction / Negotiable to Remove Restriction