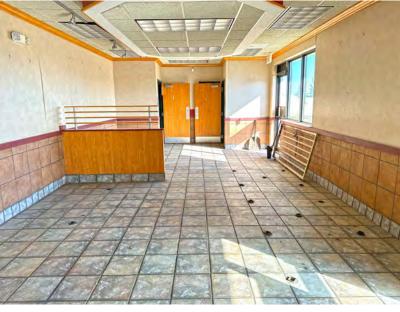

### **Property Details**

Building Size: 5,244 SF

Acreage: 1.28 acres

• Frontage: 33' (Euclid Ave.)

- · Zoning: GB General Business
- · Many creative uses for this two-curb cut corner property
- Motivated landlord
- Majority of obsolete fixtures have been removed Drivethru and walk-in cooler remain
- · On Hard Corner, two ingress/egress cuts
- Existing signage pole is grandfathered or a monument sign is allowable. (Hard corner sign use is not available)

**FRONTAGE:** 33' (Euclid Ave.)

CEILING HEIGHT: 14'

**CONSTRUCTION:** Masonry, Fire Resistant

**ZONING:** GB - General Business

**YEAR BUILT:** 1989 / 1995

**PARKING:** 55 Spaces -Surface Lot

**FEATURES:** Majority of obsolete fixtures have been removed.

Drive-thru and Walk in Cooler remain.

Lease Details

\$6-\$7/SF for first 2-3 years, as is **LEASE PRICE**: 4 to 6 months of rent abatement

(NNN's in that period covered by tenant)

**Location Details** 

COUNTY: Lake