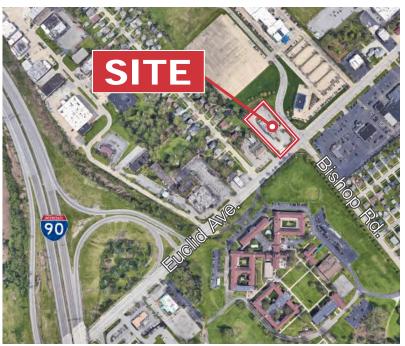

## FOR LEASE Restaurant / Retail Use

| Demographics       | 1 Mile                        | 3 Miles  | 5 Miles  |
|--------------------|-------------------------------|----------|----------|
| Population:        | 8,708                         | 82,131   | 156,008  |
| Households:        | 3,703                         | 37,810   | 72,466   |
| Median Age:        | 39                            | 43.1     | 45.4     |
| Average HH Income: | \$67,557                      | \$81,784 | \$85,342 |
| Traffic Count:     | 8,510 Euclid Ave @ Bishop Rd. |          |          |

INTERCHANGE / DISTANCE: I-90 / less than 0.25 mile

**LOCATED:** Euclid Ave. and Bishop Rd.

**Notes** 

READY TO RE-PURPOSE, RE-CONFIGURE OR RE-DEVELOP!

Active Deed Restriction / Negotiable to Remove Restriction