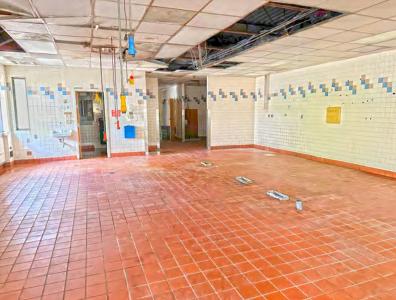

### **Property Details**

Building Size: 5,244 SF

Acreage: 1.28 acres

• Frontage: 33' (Euclid Ave.)

- · Zoning: GB General Business
- · Many creative uses for this two-curb cut corner property
- Motivated landlord
- Majority of obsolete fixtures have been removed Drivethru and walk-in cooler remain
- · On Hard Corner, two ingress/egress cuts
- Existing signage pole is grandfathered or a monument sign is allowable. (Hard corner sign use is not available)

**FRONTAGE:** 33' (Euclid Ave.)

CEILING HEIGHT: 14'

**CONSTRUCTION:** Masonry, Fire Resistant

**ZONING:** GB - General Business

**YEAR BUILT:** 1989 / 1995

**PARKING:** 55 Spaces -Surface Lot

**FEATURES:** Majority of obsolete fixtures have been removed.

Drive-thru and Walk in Cooler remain.

Lease Details

\$6-\$7/SF for first 2-3 years, as is **LEASE PRICE**: 4 to 6 months of rent abatement

(NNN's in that period covered by tenant)

**Location Details** 

COUNTY: Lake

INTERCHANGE / DISTANCE: I-90 / less than 0.25 mile

**LOCATED:** Euclid Ave. and Bishop Rd.

**Notes** 

READY TO RE-PURPOSE, RE-CONFIGURE OR RE-DEVELOP!

Active Deed Restriction / Negotiable to Remove Restriction