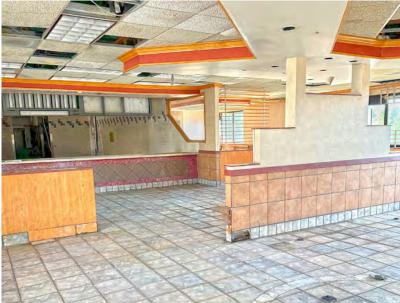

### **Property Details**

Building Size: 5,244 SF

Acreage: 1.28 acres

• Frontage: 33' (Euclid Ave.)

- · Zoning: GB General Business
- · Many creative uses for this two-curb cut corner property
- Motivated landlord
- Majority of obsolete fixtures have been removed Drivethru and walk-in cooler remain
- · On Hard Corner, two ingress/egress cuts
- Existing signage pole is grandfathered or a monument sign is allowable. (Hard corner sign use is not available)

**FRONTAGE:** 33' (Euclid Ave.)

CEILING HEIGHT: 14'

**CONSTRUCTION:** Masonry, Fire Resistant

**ZONING:** GB - General Business

**YEAR BUILT:** 1989 / 1995

**PARKING:** 55 Spaces -Surface Lot

**FEATURES:** Majority of obsolete fixtures have been removed.

Drive-thru and Walk in Cooler remain.

Lease Details

\$6-\$7/SF for first 2-3 years, as is **LEASE PRICE**: 4 to 6 months of rent abatement

(NNN's in that period covered by tenant)

**Location Details** 

COUNTY: Lake