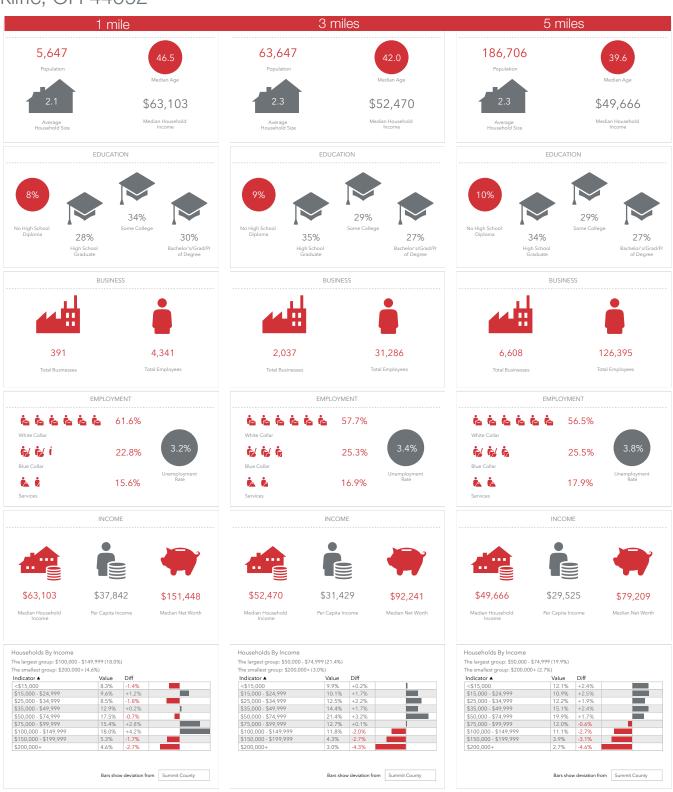

## FOR LEASE Restaurant / Retail Use

| Demographics       | 1 Mile                        | 3 Miles  | 5 Miles  |
|--------------------|-------------------------------|----------|----------|
| Population:        | 8,708                         | 82,131   | 156,008  |
| Households:        | 3,703                         | 37,810   | 72,466   |
| Median Age:        | 39                            | 43.1     | 45.4     |
| Average HH Income: | \$67,557                      | \$81,784 | \$85,342 |
| Traffic Count:     | 8,510 Euclid Ave @ Bishop Rd. |          |          |