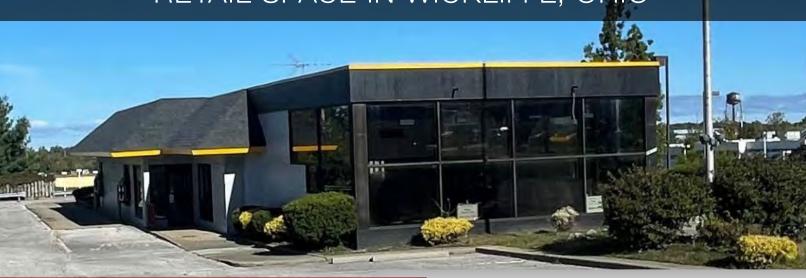

# FOR LEASE Former Fast Food Restaurant

28711 Euclid Ave. Wickliffe, OH 44092

\$6-\$7/SF FOR FIRST 2-3 YEARS, AS IS 4 TO 6 MONTHS OF RENT ABATEMENT (with NNN's in that period covered by tenant)

### **Property Details**

Building Size: 5,244 SF

Acreage: 1.28 acres

• Frontage: 33' (Euclid Ave.)

- · Zoning: GB General Business
- · Many creative uses for this two-curb cut corner property
- Motivated landlord
- Majority of obsolete fixtures have been removed Drivethru and walk-in cooler remain
- · On Hard Corner, two ingress/egress cuts
- Existing signage pole is grandfathered or a monument sign is allowable. (Hard corner sign use is not available)

# FOR LEASE Restaurant / Retail Use