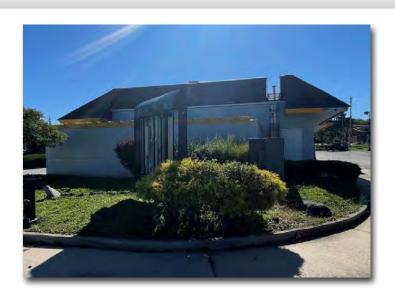

### **Property Details**

Building Size: 5,244 SF

Acreage: 1.28 acres

• Frontage: 33' (Euclid Ave.)

- · Zoning: GB General Business
- · Many creative uses for this two-curb cut corner property
- Motivated landlord
- Majority of obsolete fixtures have been removed Drivethru and walk-in cooler remain
- · On Hard Corner, two ingress/egress cuts
- Existing signage pole is grandfathered or a monument sign is allowable. (Hard corner sign use is not available)

**FRONTAGE:** 33' (Euclid Ave.)

CEILING HEIGHT: 14'

**CONSTRUCTION:** Masonry, Fire Resistant

**ZONING:** GB - General Business

**YEAR BUILT:** 1989 / 1995

**PARKING:** 55 Spaces -Surface Lot

**FEATURES:** Majority of obsolete fixtures have been removed.

Drive-thru and Walk in Cooler remain.

Lease Details

\$6-\$7/SF for first 2-3 years, as is **LEASE PRICE**: 4 to 6 months of rent abatement

(NNN's in that period covered by tenant)

**Location Details** 

COUNTY: Lake