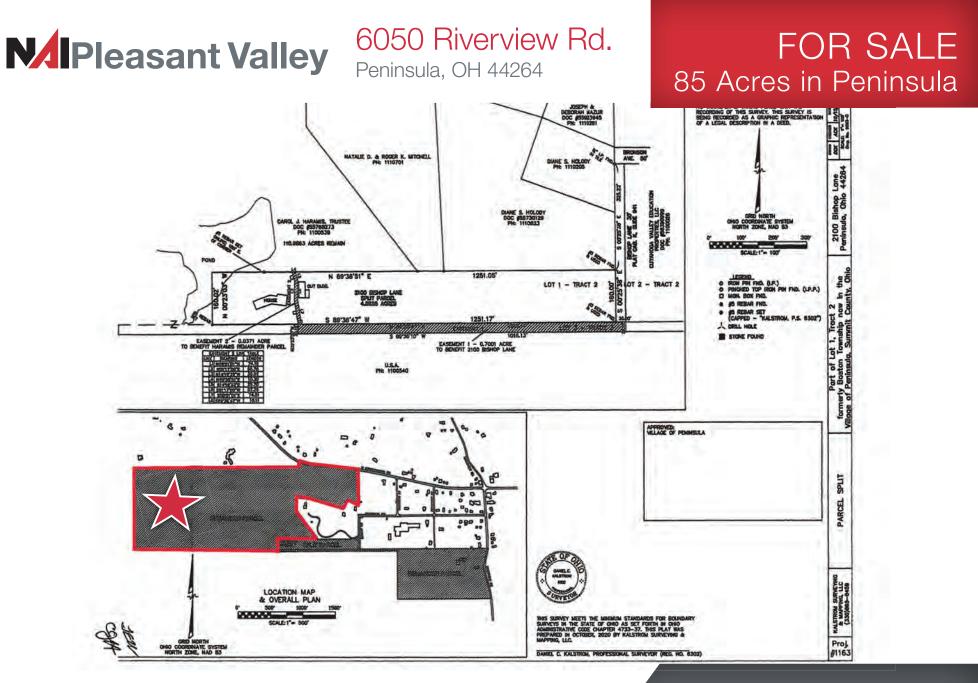

# 85 EXCLUSIVE AND RARE DEVELOPABLE ACRES\*

\*85 acres of Summit County parcel #1100539 will be split off for sale.

### **Property Details**

- REDUCED PRICE: \$3,175,000 \$2,975,000
- \$35,000 per acre
- 85 Acres (portion of a larger 115 acre parcel)
- 920 Feet Frontage on Rt. 303
- Zoned R-1 Rural Residential District
- Oil and Gas Well on Property
- Family Owned for 175 Years
- Small Lake and Quarry on the Property
- Large Mature Forest with Valued Timber
- Property includes Peninsula Stone Quarry Swimming Park and borders Cuyahoga Valley National Park on two sides (over 3,200 feet).
- Also available are the 25-Acre Farm and Farmhouse (contact us for further details).

**Notes** 

This parcel is part of a larger parcel of 115 Acres. (Summit County Parcel # 1100539)