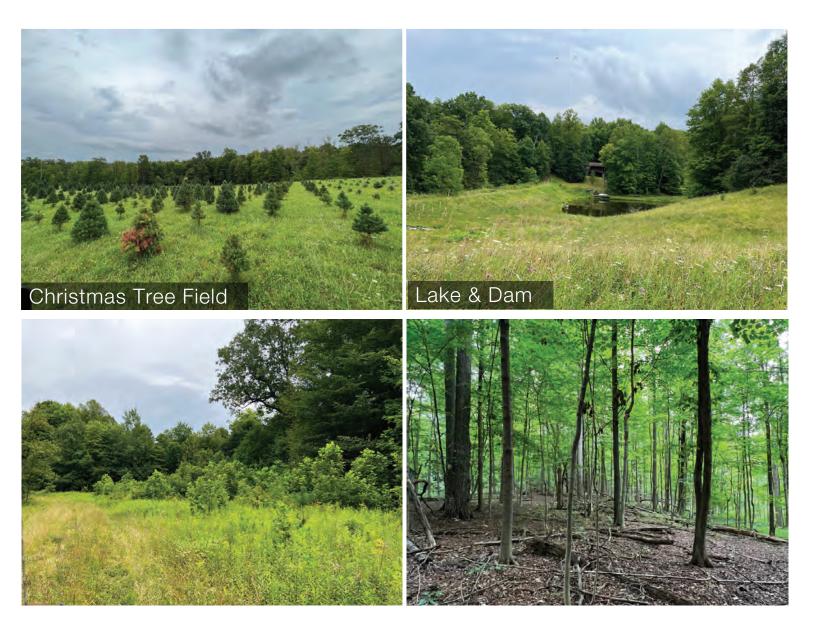

### **Property Details**

- REDUCED PRICE: \$3,175,000 \$2,975,000
- \$35,000 per acre
- 85 Acres (portion of a larger 115 acre parcel)
- 920 Feet Frontage on Rt. 303
- Zoned R-1 Rural Residential District
- Oil and Gas Well on Property
- Family Owned for 175 Years
- Small Lake and Quarry on the Property
- Large Mature Forest with Valued Timber
- Property includes Peninsula Stone Quarry Swimming Park and borders Cuyahoga Valley National Park on two sides (over 3,200 feet).
- Also available are the 25-Acre Farm and Farmhouse (contact us for further details).