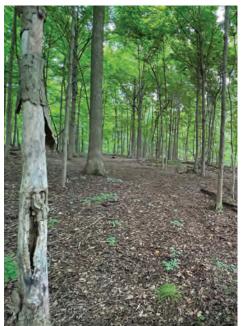

### **Property Details**

- REDUCED PRICE: \$3,175,000 \$2,975,000
- \$35,000 per acre
- 85 Acres (portion of a larger 115 acre parcel)
- 920 Feet Frontage on Rt. 303
- Zoned R-1 Rural Residential District
- Oil and Gas Well on Property
- Family Owned for 175 Years
- Small Lake and Quarry on the Property
- Large Mature Forest with Valued Timber
- Property includes Peninsula Stone Quarry Swimming Park and borders Cuyahoga Valley National Park on two sides (over 3,200 feet).
- Also available are the 25-Acre Farm and Farmhouse (contact us for further details).