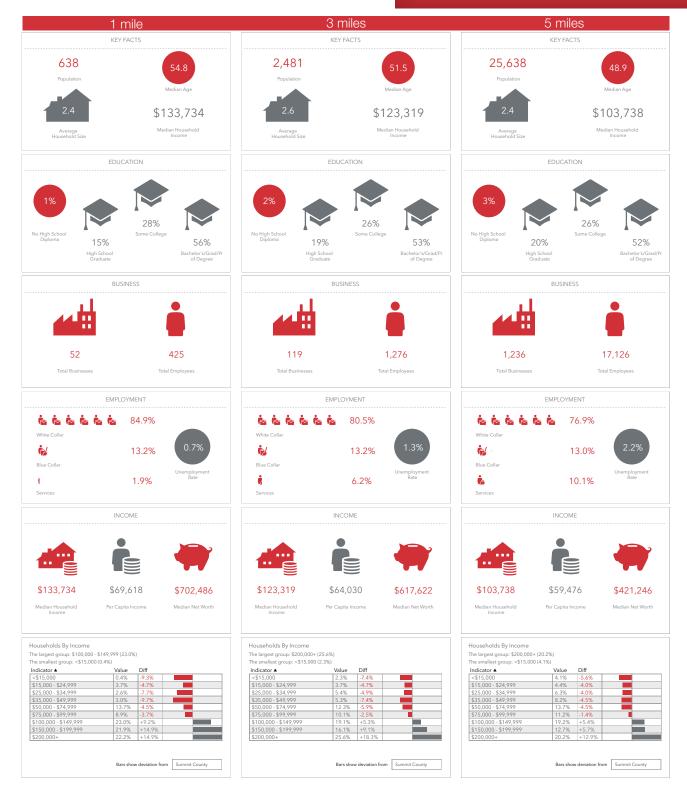

### **Property Details**

- REDUCED PRICE: \$3,175,000 \$2,975,000
- \$35,000 per acre
- 85 Acres (portion of a larger 115 acre parcel)
- 920 Feet Frontage on Rt. 303
- Zoned R-1 Rural Residential District
- Oil and Gas Well on Property
- Family Owned for 175 Years
- Small Lake and Quarry on the Property
- Large Mature Forest with Valued Timber
- Property includes Peninsula Stone Quarry Swimming Park and borders Cuyahoga Valley National Park on two sides (over 3,200 feet).
- Also available are the 25-Acre Farm and Farmhouse (contact us for further details).