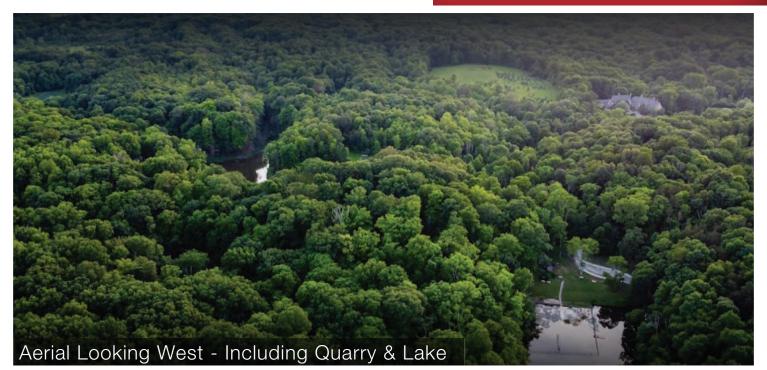

### **Property Details**

- REDUCED PRICE: \$3,175,000 \$2,975,000
- \$35,000 per acre
- 85 Acres (portion of a larger 115 acre parcel)
- 920 Feet Frontage on Rt. 303
- Zoned R-1 Rural Residential District
- Oil and Gas Well on Property
- Family Owned for 175 Years
- Small Lake and Quarry on the Property
- Large Mature Forest with Valued Timber
- Property includes Peninsula Stone Quarry Swimming Park and borders Cuyahoga Valley National Park on two sides (over 3,200 feet).
- Also available are the 25-Acre Farm and Farmhouse (contact us for further details).