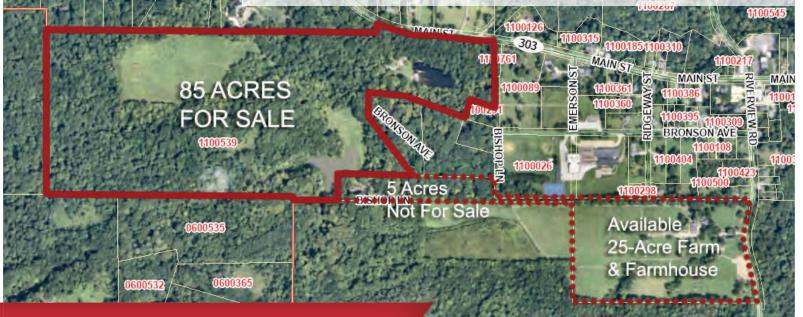

# 85 EXCLUSIVE AND RARE DEVELOPABLE ACRES\*

\*85 acres of Summit County parcel #1100539 will be split off for sale.

### **Property Details**

- REDUCED PRICE: \$3,175,000 \$2,975,000
- \$35,000 per acre
- 85 Acres (portion of a larger 115 acre parcel)
- 920 Feet Frontage on Rt. 303
- Zoned R-1 Rural Residential District
- Oil and Gas Well on Property
- Family Owned for 175 Years
- Small Lake and Quarry on the Property
- Large Mature Forest with Valued Timber
- Property includes Peninsula Stone Quarry Swimming Park and borders Cuyahoga Valley National Park on two sides (over 3,200 feet).
- Also available are the 25-Acre Farm and Farmhouse (contact us for further details).

**Notes** 

This parcel is part of a larger parcel of 115 Acres. (Summit County Parcel # 1100539)