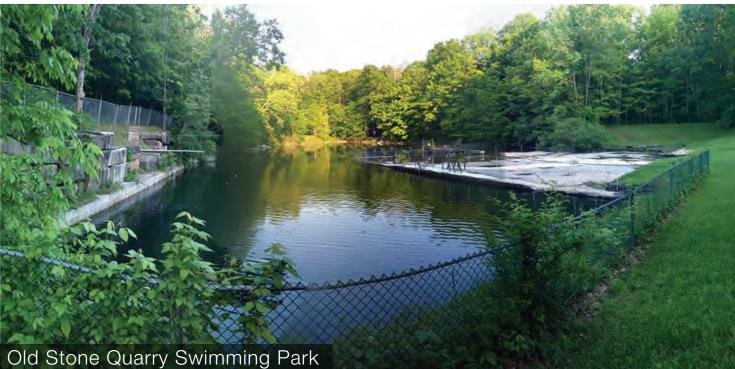

### **Property Details**

- REDUCED PRICE: \$3,175,000 \$2,975,000
- \$35,000 per acre
- 85 Acres (portion of a larger 115 acre parcel)
- 920 Feet Frontage on Rt. 303
- Zoned R-1 Rural Residential District
- Oil and Gas Well on Property
- Family Owned for 175 Years
- Small Lake and Quarry on the Property
- Large Mature Forest with Valued Timber
- Property includes Peninsula Stone Quarry Swimming Park and borders Cuyahoga Valley National Park on two sides (over 3,200 feet).
- Also available are the 25-Acre Farm and Farmhouse (contact us for further details).