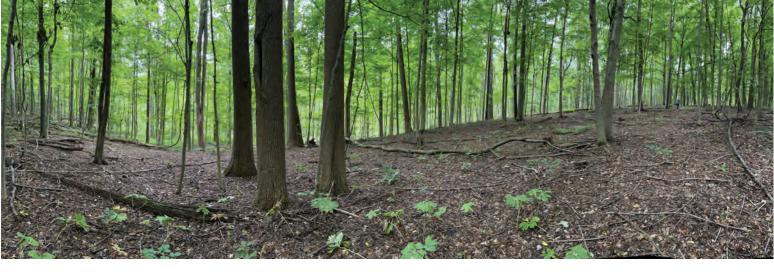

### **Property Details**

- REDUCED PRICE: \$3,175,000 \$2,975,000
- \$35,000 per acre
- 85 Acres (portion of a larger 115 acre parcel)
- 920 Feet Frontage on Rt. 303
- Zoned R-1 Rural Residential District
- Oil and Gas Well on Property
- Family Owned for 175 Years
- Small Lake and Quarry on the Property
- Large Mature Forest with Valued Timber
- Property includes Peninsula Stone Quarry Swimming Park and borders Cuyahoga Valley National Park on two sides (over 3,200 feet).
- Also available are the 25-Acre Farm and Farmhouse (contact us for further details).