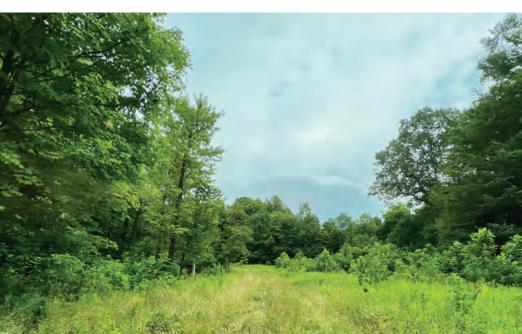

### **Property Details**

- REDUCED PRICE: \$3,175,000 \$2,975,000
- \$35,000 per acre
- 85 Acres (portion of a larger 115 acre parcel)
- 920 Feet Frontage on Rt. 303
- Zoned R-1 Rural Residential District
- Oil and Gas Well on Property
- Family Owned for 175 Years
- Small Lake and Quarry on the Property
- Large Mature Forest with Valued Timber
- Property includes Peninsula Stone Quarry Swimming Park and borders Cuyahoga Valley National Park on two sides (over 3,200 feet).
- Also available are the 25-Acre Farm and Farmhouse (contact us for further details).