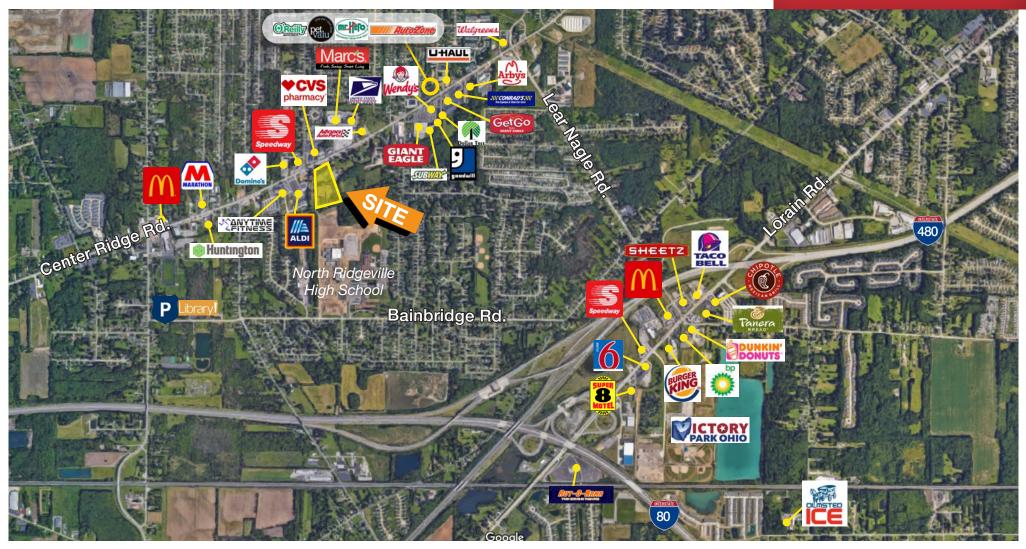

# FOR SALE 7 acres



#### **Property Features**

- 255' Frontage, possible to increase to 400'
- 781' Frontage and access on Ranger Way (Jaycox Road extension)
- Excellent location: minutes from Ohio Turnpike & I-480
- All utilities to site
- Traffic count: Over 18,000 CPD

| Demographics        | 1 Mile   | 3 Miles  | 5 Miles  |
|---------------------|----------|----------|----------|
| Population          | 7,801    | 39,997   | 117,891  |
| Avg. Hsld. Income   | \$73,223 | \$94,670 | \$92,128 |
| Median Hsld. Income | \$60,483 | \$77,078 | \$70,842 |



Hiedi Winston +1 440 752 2617 hwinston@naipvc.com



## PROPERTY LOCATION





Hiedi Winston +1 440 752 2617 hwinston@naipvc.com

### Na IPleasant Valley

#### **RETAIL MAP**



Hiedi Winston +1 440 752 2617 hwinston@naipvc.com