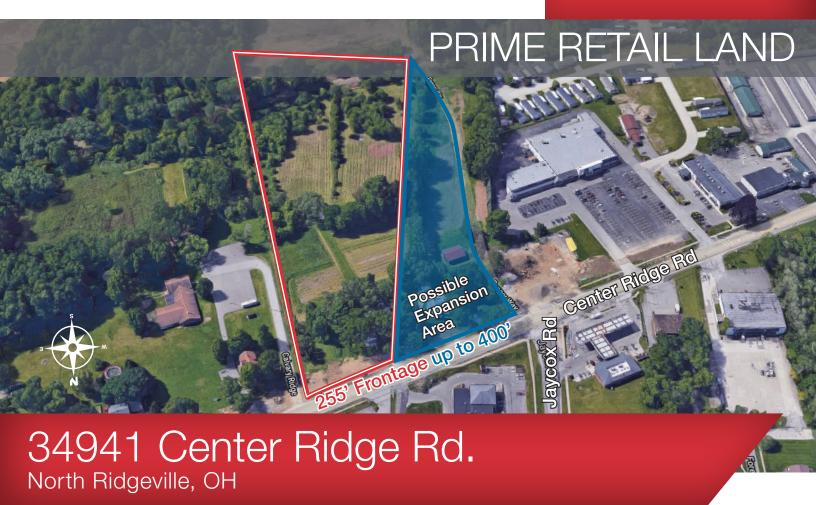

# FOR SALE 7 acres

#### **Property Features**

- 255' Frontage, possible to increase to 400'
- 781' Frontage and access on Ranger Way (Jaycox Road extension)
- Excellent location: minutes from Ohio Turnpike & I-480
- All utilities to site
- Traffic count: Over 18,000 CPD