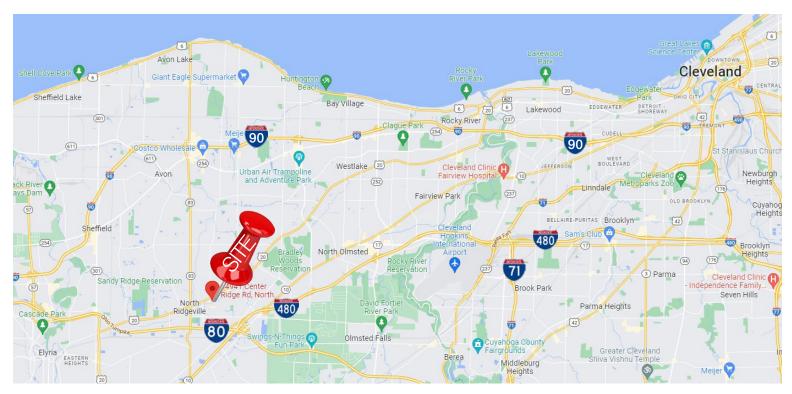

# FOR SALE 7 acres



#### **Property Features**

- 255' Frontage, possible to increase to 400'
- 781' Frontage and access on Ranger Way (Jaycox Road extension)
- Excellent location: minutes from Ohio Turnpike & I-480
- All utilities to site
- Traffic count: Over 18,000 CPD

| Demographics        | 1 Mile   | 3 Miles  | 5 Miles  |
|---------------------|----------|----------|----------|
| Population          | 7,801    | 39,997   | 117,891  |
| Avg. Hsld. Income   | \$73,223 | \$94,670 | \$92,128 |
| Median Hsld. Income | \$60,483 | \$77,078 | \$70,842 |



Hiedi Winston +1 440 752 2617 hwinston@naipvc.com



## PROPERTY LOCATION





Hiedi Winston +1 440 752 2617 hwinston@naipvc.com

### Na IPleasant Valley

#### **RETAIL MAP**



Hiedi Winston +1 440 752 2617 hwinston@naipvc.com