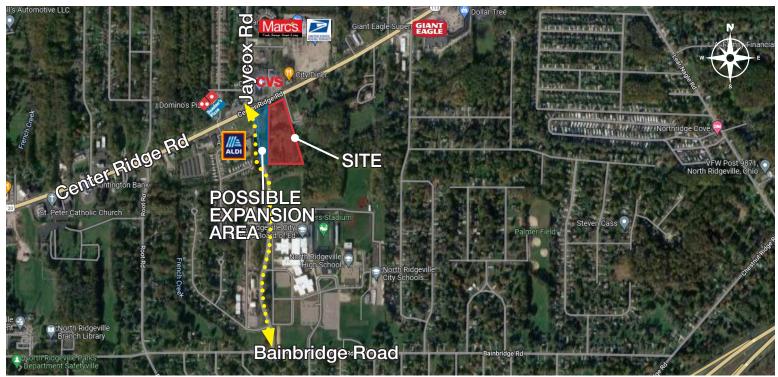

# FOR SALE 7 acres



#### **Property Features**

- 255' Frontage, possible to increase to 400'
- 781' Frontage and access on Ranger Way (Jaycox Road extension)
- Excellent location: minutes from Ohio Turnpike & I-480
- All utilities to site
- Traffic count: Over 18,000 CPD

| Demographics        | 1 Mile   | 3 Miles  | 5 Miles  |
|---------------------|----------|----------|----------|
| Population          | 7,801    | 39,997   | 117,891  |
| Avg. Hsld. Income   | \$73,223 | \$94,670 | \$92,128 |
| Median Hsld. Income | \$60,483 | \$77,078 | \$70,842 |



Hiedi Winston +1 440 752 2617 hwinston@naipvc.com



## PROPERTY LOCATION





Hiedi Winston +1 440 752 2617 hwinston@naipvc.com

### Na IPleasant Valley

#### **RETAIL MAP**



Hiedi Winston +1 440 752 2617 hwinston@naipvc.com