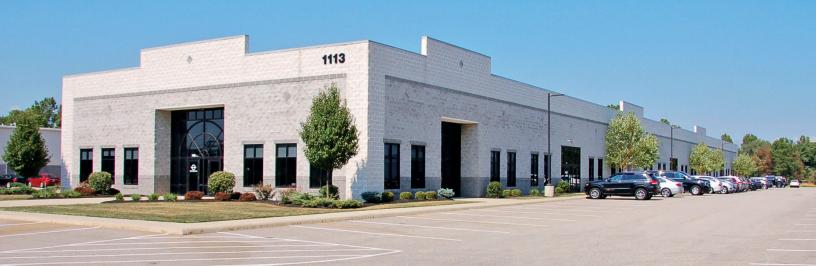

### 3,030 SF in Akron Medina Corporate Park

### 1113 Medina Road Medina, Ohio

#### **Property Features**

- Building size: 33,600 SF
- Available Space: 3,030 SF
- Lease rate: \$8/SF whse., \$12/SF office
- 7 Drive-Ins / 1 dock
- Year built: 2015
- Strategically located within Akron-Medina Corporate Park
- Plenty of parking
- Easy access to the interstates makes this a prime location, within 5 minutes to I-71, I-77 & I-271