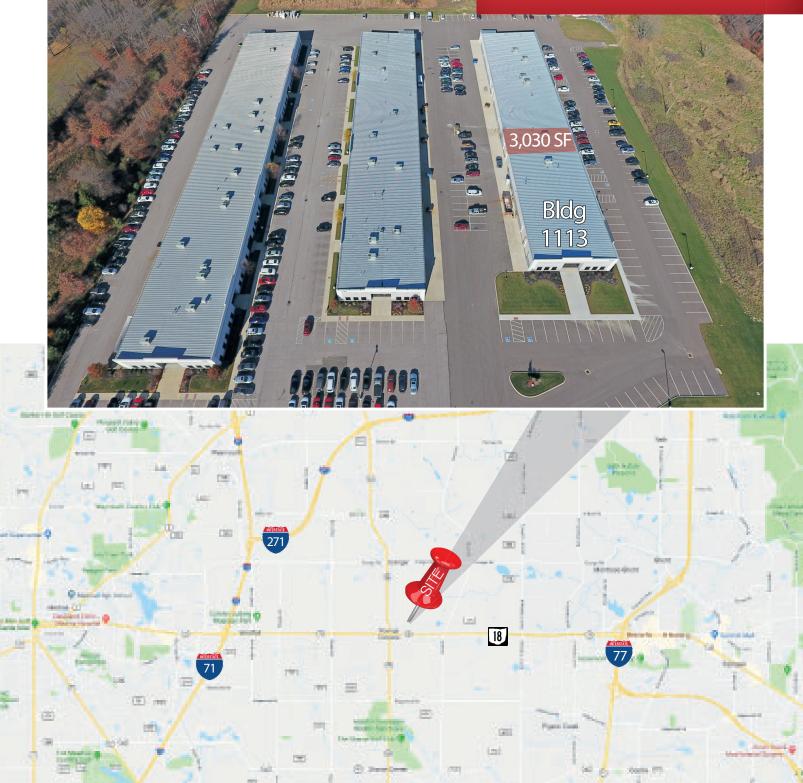

### 3,030 SF in Akron Medina Corporate Park

### 1113 Medina Road Medina, Ohio

#### **Property Features**

- Building size: 33,600 SF
- Available Space: 3,030 SF
- Lease rate: \$8/SF whse., \$12/SF office
- 7 Drive-Ins / 1 dock
- Year built: 2015
- Strategically located within Akron-Medina Corporate Park
- Plenty of parking
- Easy access to the interstates makes this a prime location, within 5 minutes to I-71, I-77 & I-271

# LOCATION

## **N** Pleasant Valley

6060 Rockside Woods Blvd., #402 Independence, Ohio 44131 216 831 3310

naipvc.com